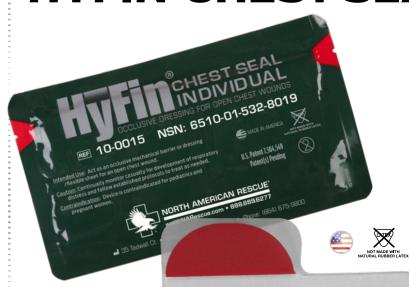

The HyFin® Chest Seal is a self-adhesive occlusive dressing designed for the treatment and management of an open chest wound caused by a penetrating trauma, such as a gunshot or stab wound. A penetrating chest wound creates an opening in the chest wall through which air can enter the chest cavity; commonly referred to as an "open pneumothorax." The HyFin® Chest Seal utilizes an enhanced adhesive gel formulation designed to create a superior seal even in extreme conditions to treat and manage an open pneumothorax while preventing the development of a "tension pneumothorax," which is one of the top three leading causes of preventable deaths on the battlefield. The HyFin® Chest Seal is specifically designed to overcome adverse conditions in austere environments where the casualty may be covered in blood, sweat, body hair, or other environmental contaminants when a reliable chest seal is mandatory.

Featuring a large  $6 \times 6$  in. size, the transparent design allows for accurate placement directly over the wound, easily conforming to the casualty's chest. A large, easily-visible red elliptical tab facilitating single step peel-and-adhere application is incorporated into the HyFin®'s design. Made in America and 100% latex free, each chest seal is packaged using its signature Red Tip Technology® red tear notches in a rugged, easy-to-open, foil pouch to ensure high quality performance.

## HyFin® Individual Occlusive Chest Seal

Item # NSN# 10-0015 6510-01-532-8019

NORTH AMERICAN RESCUE®

www.NARescue.com • 888.689.6277