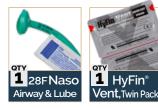

### BLS (Basic Life Support) Kit Contents:

- 1 x Nylon Bag (TORK™)
- 2 x pair Bear Claw<sup>™</sup> Nitrile Glove, Lg.
- 1 x Nasopharyngeal Airway 28F with Lubricant
- 1 x HyFin® Vent Chest Seal Twin Pack
- 1 x C-A-T<sup>®</sup> (Combat Application Tourniquet<sup>®</sup>) Blk
- 2 x S-Rolled Gauze (4.5 in. x 4.1 yd)
- 1 x ETD 6 in. Emergency Trauma Dressing
- 1 x pair Trauma Shears (7.25 in.)
- 1 x Polycarbonate Eye Shield

## **ALS (Advanced Life Support) Kit Contents:**

- 1 x Nylon Bag (TORK™)
- 2 x pair Bear Claw<sup>™</sup> Nitrile Glove, Lg.
- 1 x Nasopharyngeal Airway 28F with Lubricant
- 1 x HyFin® Vent Chest Seal Twin Pack
- 1 x ARS® Needle Decompression Kit (14 G x 3.25 in.)
- 1 x C-A-T<sup>®</sup> (Combat Application Tourniquet<sup>®</sup>) Blk
- 1 x Your Choice of Hemostatic: Celox Gauze, ChitoGauze PRO -or-Combat Gauze
- 1 x S-Rolled Gauze (4.5 in. x 4.1 yd)
- 1 x ETD 6 in. Emergency Trauma Dressing
- 1 x pair Trauma Shears (7.25 in.)
- 1 x Polycarbonate Eye Shield