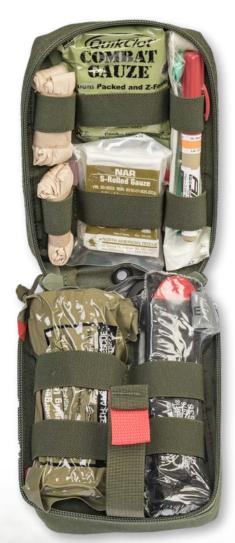

The TORK<sup>™</sup> contains essential life-saving equipment that can be used at the point of wounding for self-aid/buddy-aid to address injuries caused by penetrating or blast trauma. It's sleek, compact size allows for easy attachment using MOLLE/ PALS style connectors to the assault vest/body armor or NAR's Quick Detach Panel (available for separate purchase). The TORK<sup>™</sup> also has a rapid opener with NAR's signature Red-Tip Technology® for fast and easy, one-pull tab opening of the kit.

### BLS (Basic Life Support) Kit Contents:

- 1 x Nylon Bag (TORK™)
- 2 x pair Bear Claw<sup>™</sup> Nitrile Glove, Lg.
- 1 x Nasopharyngeal Airway 28F with Lubricant
- 1 x HyFin® Vent Chest Seal Twin Pack
- 1 x C-A-T<sup>®</sup> (Combat Application Tourniquet<sup>®</sup>) Blk
- 2 x S-Rolled Gauze (4.5 in. x 4.1 yd)
- 1 x ETD 6 in. Emergency Trauma Dressing
- 1 x pair Trauma Shears (7.25 in.)
- 1 x Polycarbonate Eye Shield

## **ALS (Advanced Life Support) Kit Contents:**

- 1 x Nylon Bag (TORK™)
- 2 x pair Bear Claw<sup>™</sup> Nitrile Glove, Lg.
- 1 x Nasopharyngeal Airway 28F with Lubricant
- 1 x HyFin® Vent Chest Seal Twin Pack
- 1 x ARS® Needle Decompression Kit (14 G x 3.25 in.)
- 1 x C-A-T<sup>®</sup> (Combat Application Tourniquet<sup>®</sup>) Blk
- 1 x Your Choice of Hemostatic: Celox Gauze, ChitoGauze PRO -or-Combat Gauze
- 1 x S-Rolled Gauze (4.5 in. x 4.1 yd)
- 1 x ETD 6 in. Emergency Trauma Dressing
- 1 x pair Trauma Shears (7.25 in.)
- 1 x Polycarbonate Eye Shield