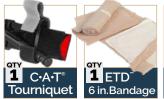

### BLS (Basic Life Support) Kit Contents:

- 1 x Nylon Bag (TORK™)
- 2 x pair Bear Claw<sup>™</sup> Nitrile Glove, Lg.
- 1 x Nasopharyngeal Airway 28F with Lubricant
- 1 x HyFin® Vent Chest Seal Twin Pack
- 1 x C-A-T<sup>®</sup> (Combat Application Tourniquet<sup>®</sup>) Blk
- 2 x S-Rolled Gauze (4.5 in. x 4.1 yd)
- 1 x ETD 6 in. Emergency Trauma Dressing
- 1 x pair Trauma Shears (7.25 in.)
- 1 x Polycarbonate Eye Shield

## **ALS (Advanced Life Support) Kit Contents:**

- 1 x Nylon Bag (TORK™)
- 2 x pair Bear Claw<sup>™</sup> Nitrile Glove, Lg.
- 1 x Nasopharyngeal Airway 28F with Lubricant
- 1 x HyFin® Vent Chest Seal Twin Pack
- 1 x ARS® Needle Decompression Kit (14 G x 3.25 in.)
- 1 x C-A-T<sup>®</sup> (Combat Application Tourniquet<sup>®</sup>) Blk
- 1 x Your Choice of Hemostatic: Celox Gauze, ChitoGauze PRO -or-Combat Gauze
- 1 x S-Rolled Gauze (4.5 in. x 4.1 yd)
- 1 x ETD 6 in. Emergency Trauma Dressing
- 1 x pair Trauma Shears (7.25 in.)
- 1 x Polycarbonate Eye Shield