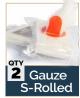

### BLS (Basic Life Support) Kit Contents:

- 1 x Nylon Bag (TORK™)
- 2 x pair Bear Claw<sup>™</sup> Nitrile Glove, Lg.
- 1 x Nasopharyngeal Airway 28F with Lubricant
- 1 x HyFin® Vent Chest Seal Twin Pack
- 1 x C-A-T<sup>®</sup> (Combat Application Tourniquet<sup>®</sup>) Blk
- 2 x S-Rolled Gauze (4.5 in. x 4.1 yd)
- 1 x ETD 6 in. Emergency Trauma Dressing
- 1 x pair Trauma Shears (7.25 in.)
- 1 x Polycarbonate Eye Shield

## **ALS (Advanced Life Support) Kit Contents:**

- 1 x Nylon Bag (TORK™)
- 2 x pair Bear Claw<sup>™</sup> Nitrile Glove, Lg.
- 1 x Nasopharyngeal Airway 28F with Lubricant
- 1 x HyFin® Vent Chest Seal Twin Pack
- 1 x ARS® Needle Decompression Kit (14 G x 3.25 in.)
- 1 x C-A-T<sup>®</sup> (Combat Application Tourniquet<sup>®</sup>) Blk
- 1 x Your Choice of Hemostatic: Celox Gauze, ChitoGauze PRO -or-Combat Gauze
- 1 x S-Rolled Gauze (4.5 in. x 4.1 yd)
- 1 x ETD 6 in. Emergency Trauma Dressing
- 1 x pair Trauma Shears (7.25 in.)
- 1 x Polycarbonate Eye Shield